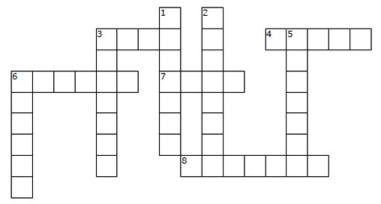

#### ACROSS

- 3. The spiritual part of humans which lives forever
- To be filled excessive selfesteem
- To feel the need or desire for food
- 7. Having great wealth
- Having good things given to you, especially from God

#### DOWN

- 1. To give honor, praise, and adoration to
- 2. To show mercy or compassion to another
- 3. One who yields or surrenders to the will or authority of another
- To express great joy or happiness
- 6. Not proud or boastful

| soul    | rejoice | blessed | hungry | servant  |
|---------|---------|---------|--------|----------|
| glorify | humble  | proud   | rich   | merciful |