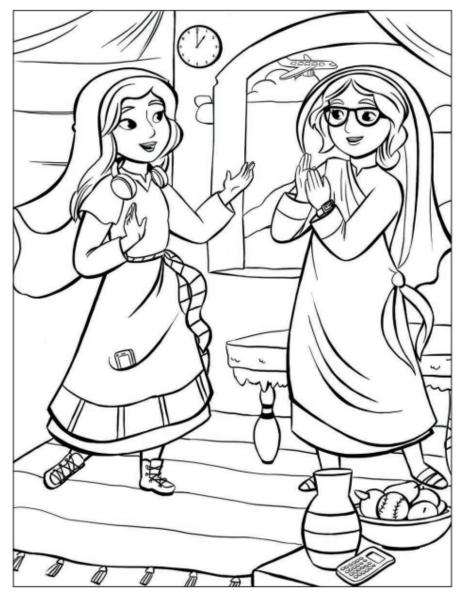

#### What Doesn't Belong? - Puzzle and Coloring Page

When Mary, Jesus' mom, found out she was going to have a baby, she sang a song of praise to God. Can you find the things that don't belong? Circle them and then color the picture.