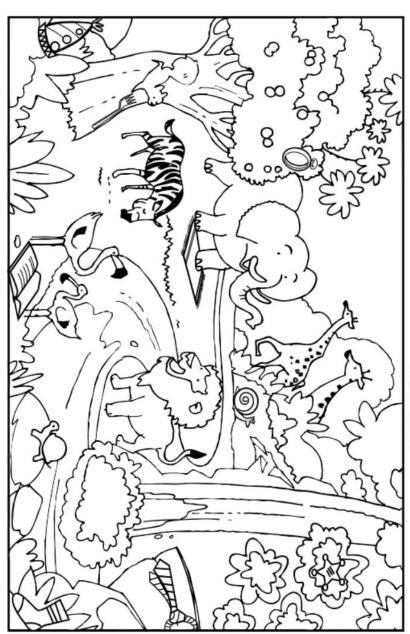

## Hidden Pictures: God Made the Animals

Find these objects hidden in the picture below: book, clown's hat, fork, necktie, ring, rug, sherrif's badge, snail, sock